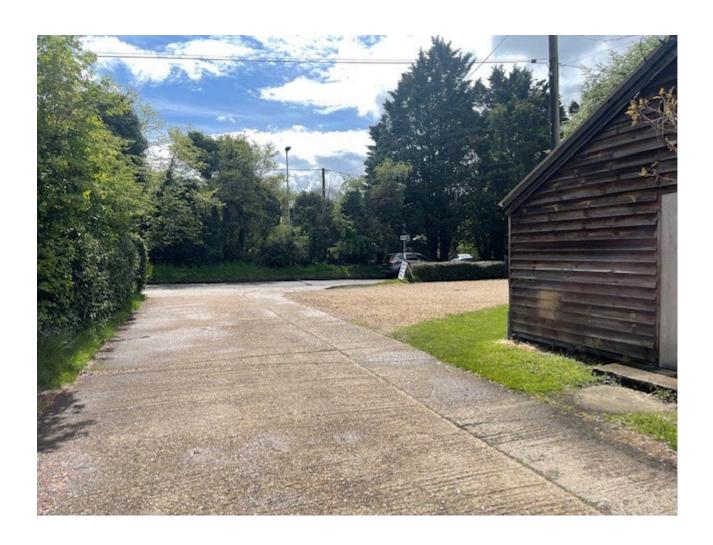

- 1. As you can see from the photos enclosed, the social club premises is small, resulting in serious concerns about obstructions on the driveway. Our business is open from 9am to 5pm, so if their car park becomes or is full, this will have a significant impact on our business, preventing customers, staff, and couriers from driving in and out of the driveway.
- 2. We don't want people assuming our company is linked to this food van, granting them permission to park on our private property.
- 3. As we exit the driveway to the right, the sign chained to the post blocks our vision. This causes us to accelerate further into the road, which can lead to an accident if oncoming vehicles does not stop in time.
- 4. There are no pavements or yellow markings on Pampisford Road, which immediately causes traffic congestion if lorries, vans, and cars decide to pull over if they are unable to park on the premises.