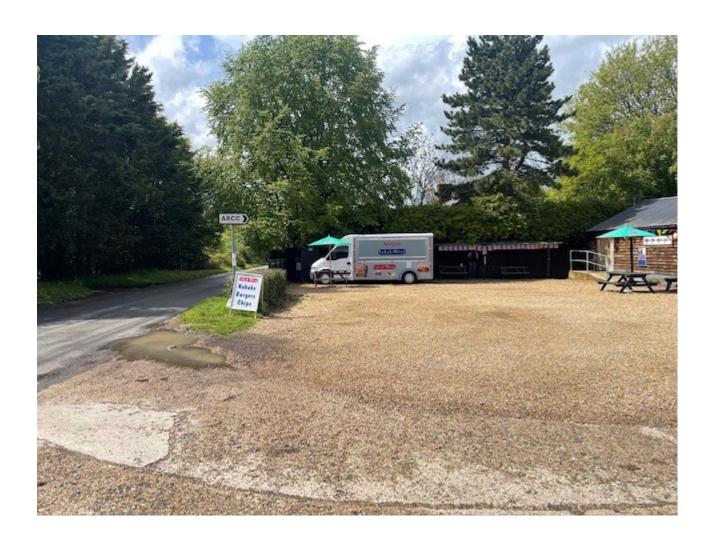

image009.jpg

Importance: High

Hi,

I'm writing to object to the "Abington Kebab & Chips" van at the Great Abington Social Club on Pampisford Road, CB21 6AH. This is to the left of the driveway when you drive in, and it leads up to our company, ARCC Innovations.

I've been informed that this van is now permanently located on the social club grounds, serving from 4:30pm to 11pm, Monday through to Friday.

On behalf of my Site Director and our company's employees, we want to appeal the following points in order to have the food van removed:

- 1. As you can see from the photos enclosed, the social club premises is small, resulting in serious concerns about obstructions on the driveway. Our business is open from 9am to 5pm, so if their car park becomes or is full, this will have a significant impact on our business, preventing customers, staff, and couriers from driving in and out of the driveway.
- 2. We don't want people assuming our company is linked to this food van, granting them permission to park on our private property.
- 3. As we exit the driveway to the right, the sign chained to the post blocks our vision. This causes us to accelerate further into the road, which can lead to an accident if oncoming vehicles does not stop in time.
- 4. There are no pavements or yellow markings on Pampisford Road, which immediately causes traffic congestion if lorries, vans, and cars decide to pull over if they are unable to park on the premises.