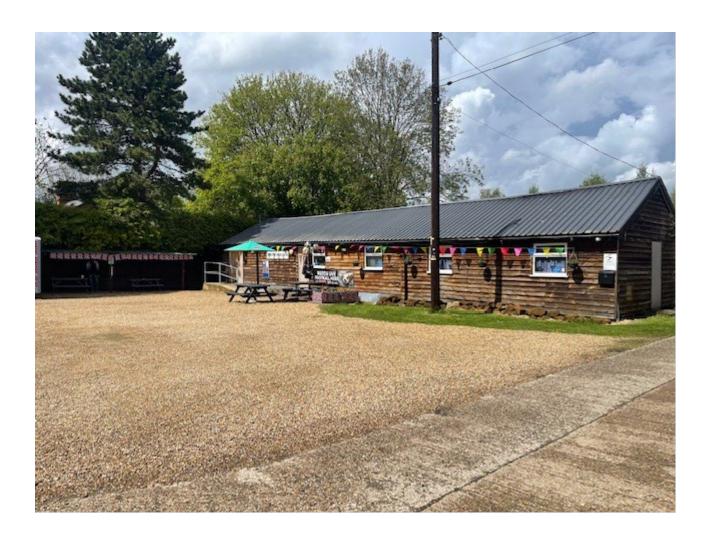

- 1. As you can see from the photos enclosed, the social club premises is small, resulting in serious concerns about obstructions on the driveway. Our business is open from 9am to 5pm, so if their car park becomes or is full, this will have a significant impact on our business, preventing customers, staff, and couriers from driving in and out of the driveway.
- 2. We don't want people assuming our company is linked to this food van, granting them permission to park on our private property.
- 3. As we exit the driveway to the right, the sign chained to the post blocks our vision. This causes us to accelerate further into the road, which can lead to an accident if oncoming vehicles does not stop in time.
- 4. There are no pavements or yellow markings on Pampisford Road, which immediately causes traffic congestion if lorries, vans, and cars decide to pull over if they are unable to park on the premises.