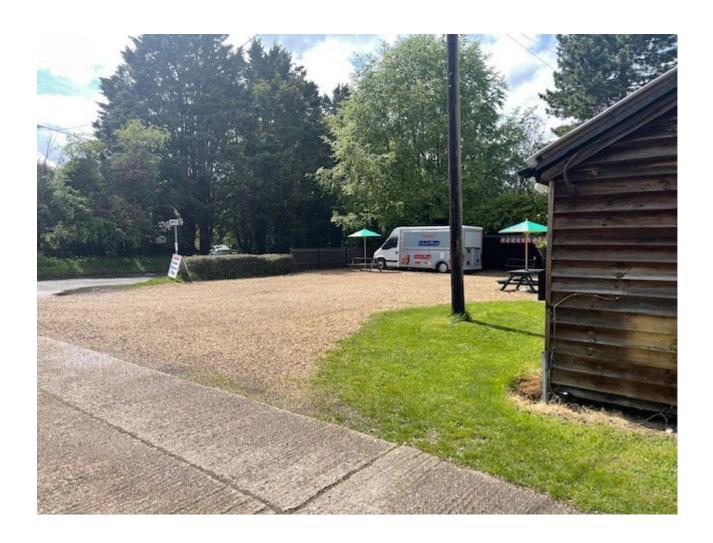

- 1. As you can see from the photos enclosed, the social club premises is small, resulting in serious concerns about obstructions on the driveway. Our business is open from 9am to 5pm, so if their car park becomes or is full, this will have a significant impact on our business, preventing customers, staff, and couriers from driving in and out of the driveway.
- 2. We don't want people assuming our company is linked to this food van, granting them permission to park on our private property.
- 3. As we exit the driveway to the right, the sign chained to the post blocks our vision. This causes us to accelerate further into the road, which can lead to an accident if oncoming vehicles does not stop in time.
- 4. There are no pavements or yellow markings on Pampisford Road, which immediately causes traffic congestion if lorries, vans, and cars decide to pull over if they are unable to park on the premises.