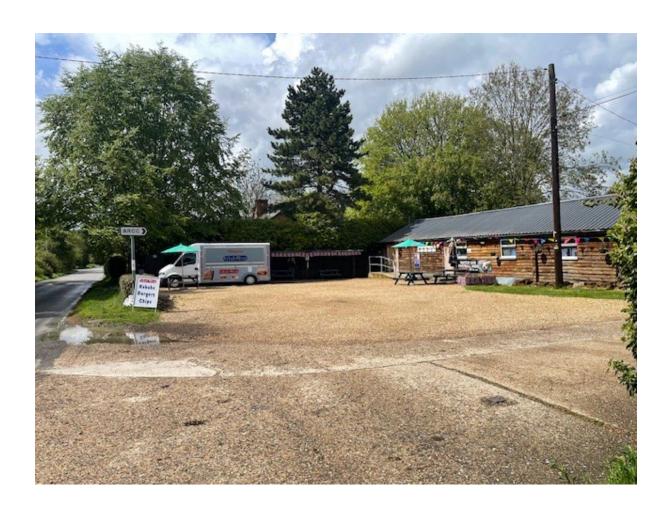

- 1. As you can see from the photos enclosed, the social club premises is small, resulting in serious concerns about obstructions on the driveway. Our business is open from 9am to 5pm, so if their car park becomes or is full, this will have a significant impact on our business, preventing customers, staff, and couriers from driving in and out of the driveway.
- 2. We don't want people assuming our company is linked to this food van, granting them permission to park on our private property.
- 3. As we exit the driveway to the right, the sign chained to the post blocks our vision. This causes us to accelerate further into the road, which can lead to an accident if oncoming vehicles does not stop in time.
- 4. There are no pavements or yellow markings on Pampisford Road, which immediately causes traffic congestion if lorries, vans, and cars decide to pull over if they are unable to park on the premises.