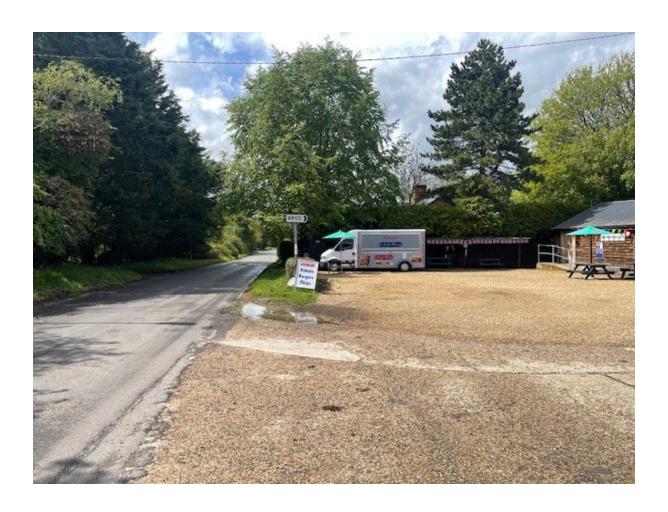

- 1. As you can see from the photos enclosed, the social club premises is small, resulting in serious concerns about obstructions on the driveway. Our business is open from 9am to 5pm, so if their car park becomes or is full, this will have a significant impact on our business, preventing customers, staff, and couriers from driving in and out of the driveway.
- 2. We don't want people assuming our company is linked to this food van, granting them permission to park on our private property.
- 3. As we exit the driveway to the right, the sign chained to the post blocks our vision. This causes us to accelerate further into the road, which can lead to an accident if oncoming vehicles does not stop in time.
- 4. There are no pavements or yellow markings on Pampisford Road, which immediately causes traffic congestion if lorries, vans, and cars decide to pull over if they are unable to park on the premises.