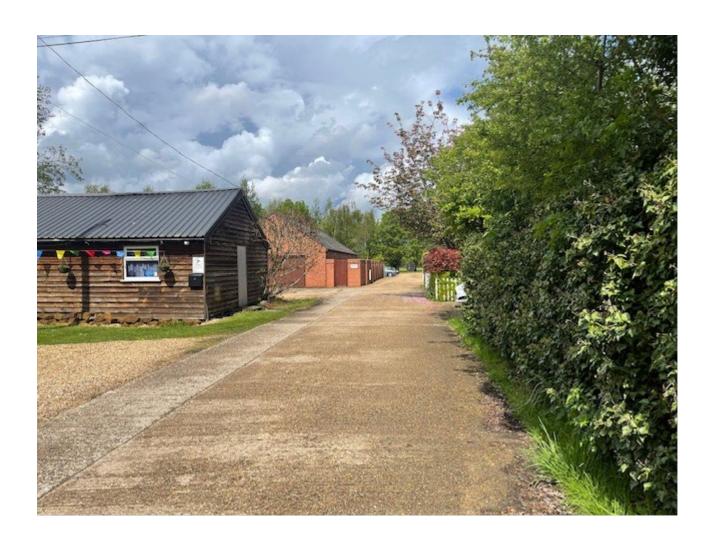

- 1. As you can see from the photos enclosed, the social club premises is small, resulting in serious concerns about obstructions on the driveway. Our business is open from 9am to 5pm, so if their car park becomes or is full, this will have a significant impact on our business, preventing customers, staff, and couriers from driving in and out of the driveway.
- 2. We don't want people assuming our company is linked to this food van, granting them permission to park on our private property.
- 3. As we exit the driveway to the right, the sign chained to the post blocks our vision. This causes us to accelerate further into the road, which can lead to an accident if oncoming vehicles does not stop in time.
- 4. There are no pavements or yellow markings on Pampisford Road, which immediately causes traffic congestion if lorries, vans, and cars decide to pull over if they are unable to park on the premises.