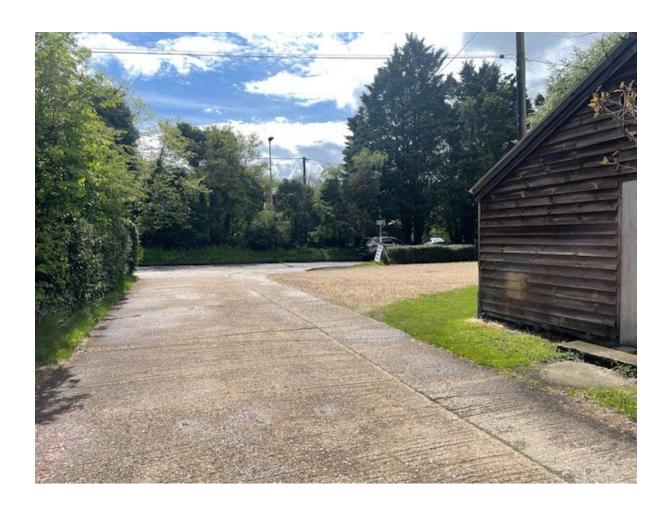

- 1. As you can see from the photos enclosed, the social club premises is small, resulting in serious concerns about obstructions on the driveway. Our business is open from 9am to 5pm, so if their car park becomes or is full, this will have a significant impact on our business, preventing customers, staff, and couriers from driving in and out of the driveway.
- 2. We don't want people assuming our company is linked to this food van, granting them permission to park on our private property.
- 3. As we exit the driveway to the right, the sign chained to the post blocks our vision. This causes us to accelerate further into the road, which can lead to an accident if oncoming vehicles does not stop in time.
- 4. There are no pavements or yellow markings on Pampisford Road, which immediately causes traffic congestion if lorries, vans, and cars decide to pull over if they are unable to park on the premises.