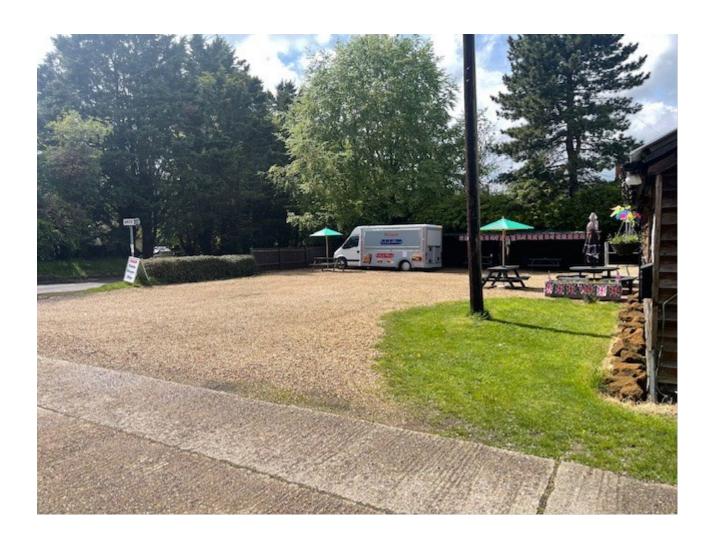

- 1. As you can see from the photos enclosed, the social club premises is small, resulting in serious concerns about obstructions on the driveway. Our business is open from 9am to 5pm, so if their car park becomes or is full, this will have a significant impact on our business, preventing customers, staff, and couriers from driving in and out of the driveway.
- 2. We don't want people assuming our company is linked to this food van, granting them permission to park on our private property.
- 3. As we exit the driveway to the right, the sign chained to the post blocks our vision. This causes us to accelerate further into the road, which can lead to an accident if oncoming vehicles does not stop in time.
- 4. There are no pavements or yellow markings on Pampisford Road, which immediately causes traffic congestion if lorries, vans, and cars decide to pull over if they are unable to park on the premises.