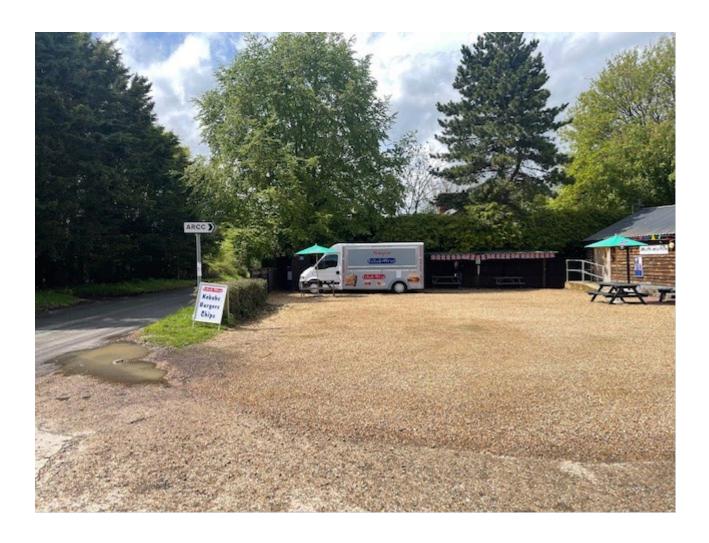

- 1. As you can see from the photos enclosed, the social club premises is small, resulting in serious concerns about obstructions on the driveway. Our business is open from 9am to 5pm, so if their car park becomes or is full, this will have a significant impact on our business, preventing customers, staff, and couriers from driving in and out of the driveway.
- 2. We don't want people assuming our company is linked to this food van, granting them permission to park on our private property.
- 3. As we exit the driveway to the right, the sign chained to the post blocks our vision. This causes us to accelerate further into the road, which can lead to an accident if oncoming vehicles does not stop in time.
- 4. There are no pavements or yellow markings on Pampisford Road, which immediately causes traffic congestion if lorries, vans, and cars decide to pull over if they are unable to park on the premises.